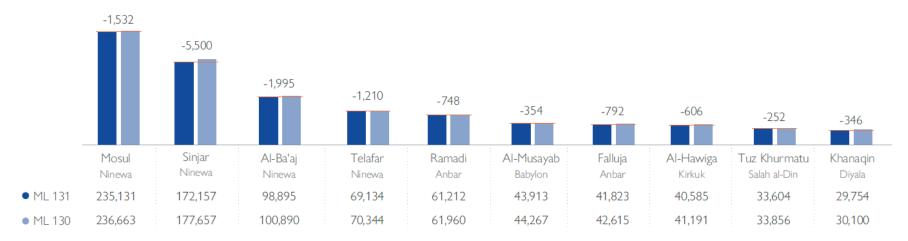

# **Displacement and Returns Update**

Returns Working Group, 27 February 2024







Latest displacement data (September – December 2023)







## Recent movement trends

| District, Governorate      | Displaced for the first time | Secondary<br>displacement | Failed<br>returns |
|----------------------------|------------------------------|---------------------------|-------------------|
| Sulaymaniyah, Sulaymaniyah | 18                           | 2,126                     | 48                |
| Dahuk, Zakho               | 0                            | 744                       | 97                |
| Dahuk, Sumel               | 0                            | 715                       | 75                |



## Districts of origin

### Number of IDPs by top 10 districts of origin



### Rate of return in top 10 districts of origin