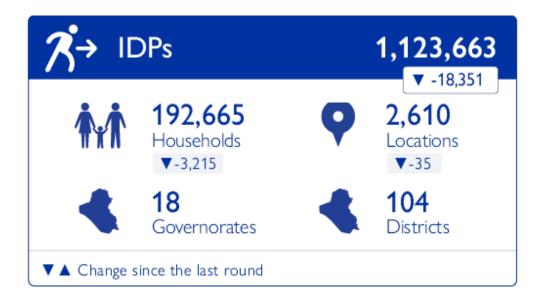

# **Displacement and Returns Update**

Returns Working Group, 27 February 2024

Latest displacement data (September – December 2023)