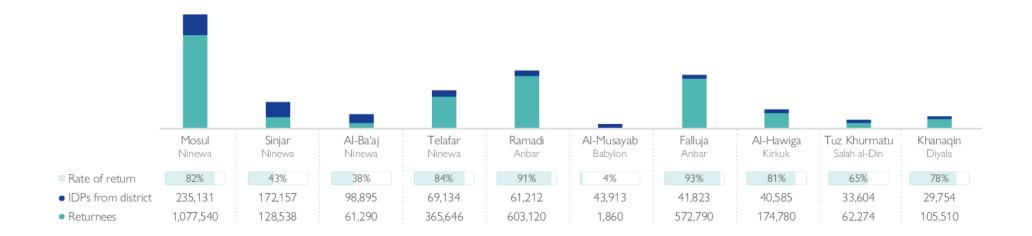

ng Group, 27 February 2024







Latest displacement data (September – December 2023)







## Recent movement trends

| District, Governorate      | Displaced for the first time | Secondary<br>displacement | Failed<br>returns |
|----------------------------|------------------------------|---------------------------|-------------------|
| Sulaymaniyah, Sulaymaniyah | 18                           | 2,126                     | 48                |
| Dahuk, Zakho               | 0                            | 744                       | 97                |
| Dahuk, Sumel               | 0                            | 715                       | 75                |



## Districts of origin

### Number of IDPs by top 10 districts of origin



### Rate of return in top 10 districts of origin