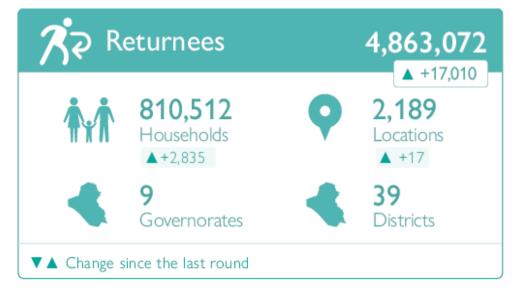

# **Displacement and Returns Update**

Returns Working Group, 27 February 2024

Latest displacement data (September – December 2023)